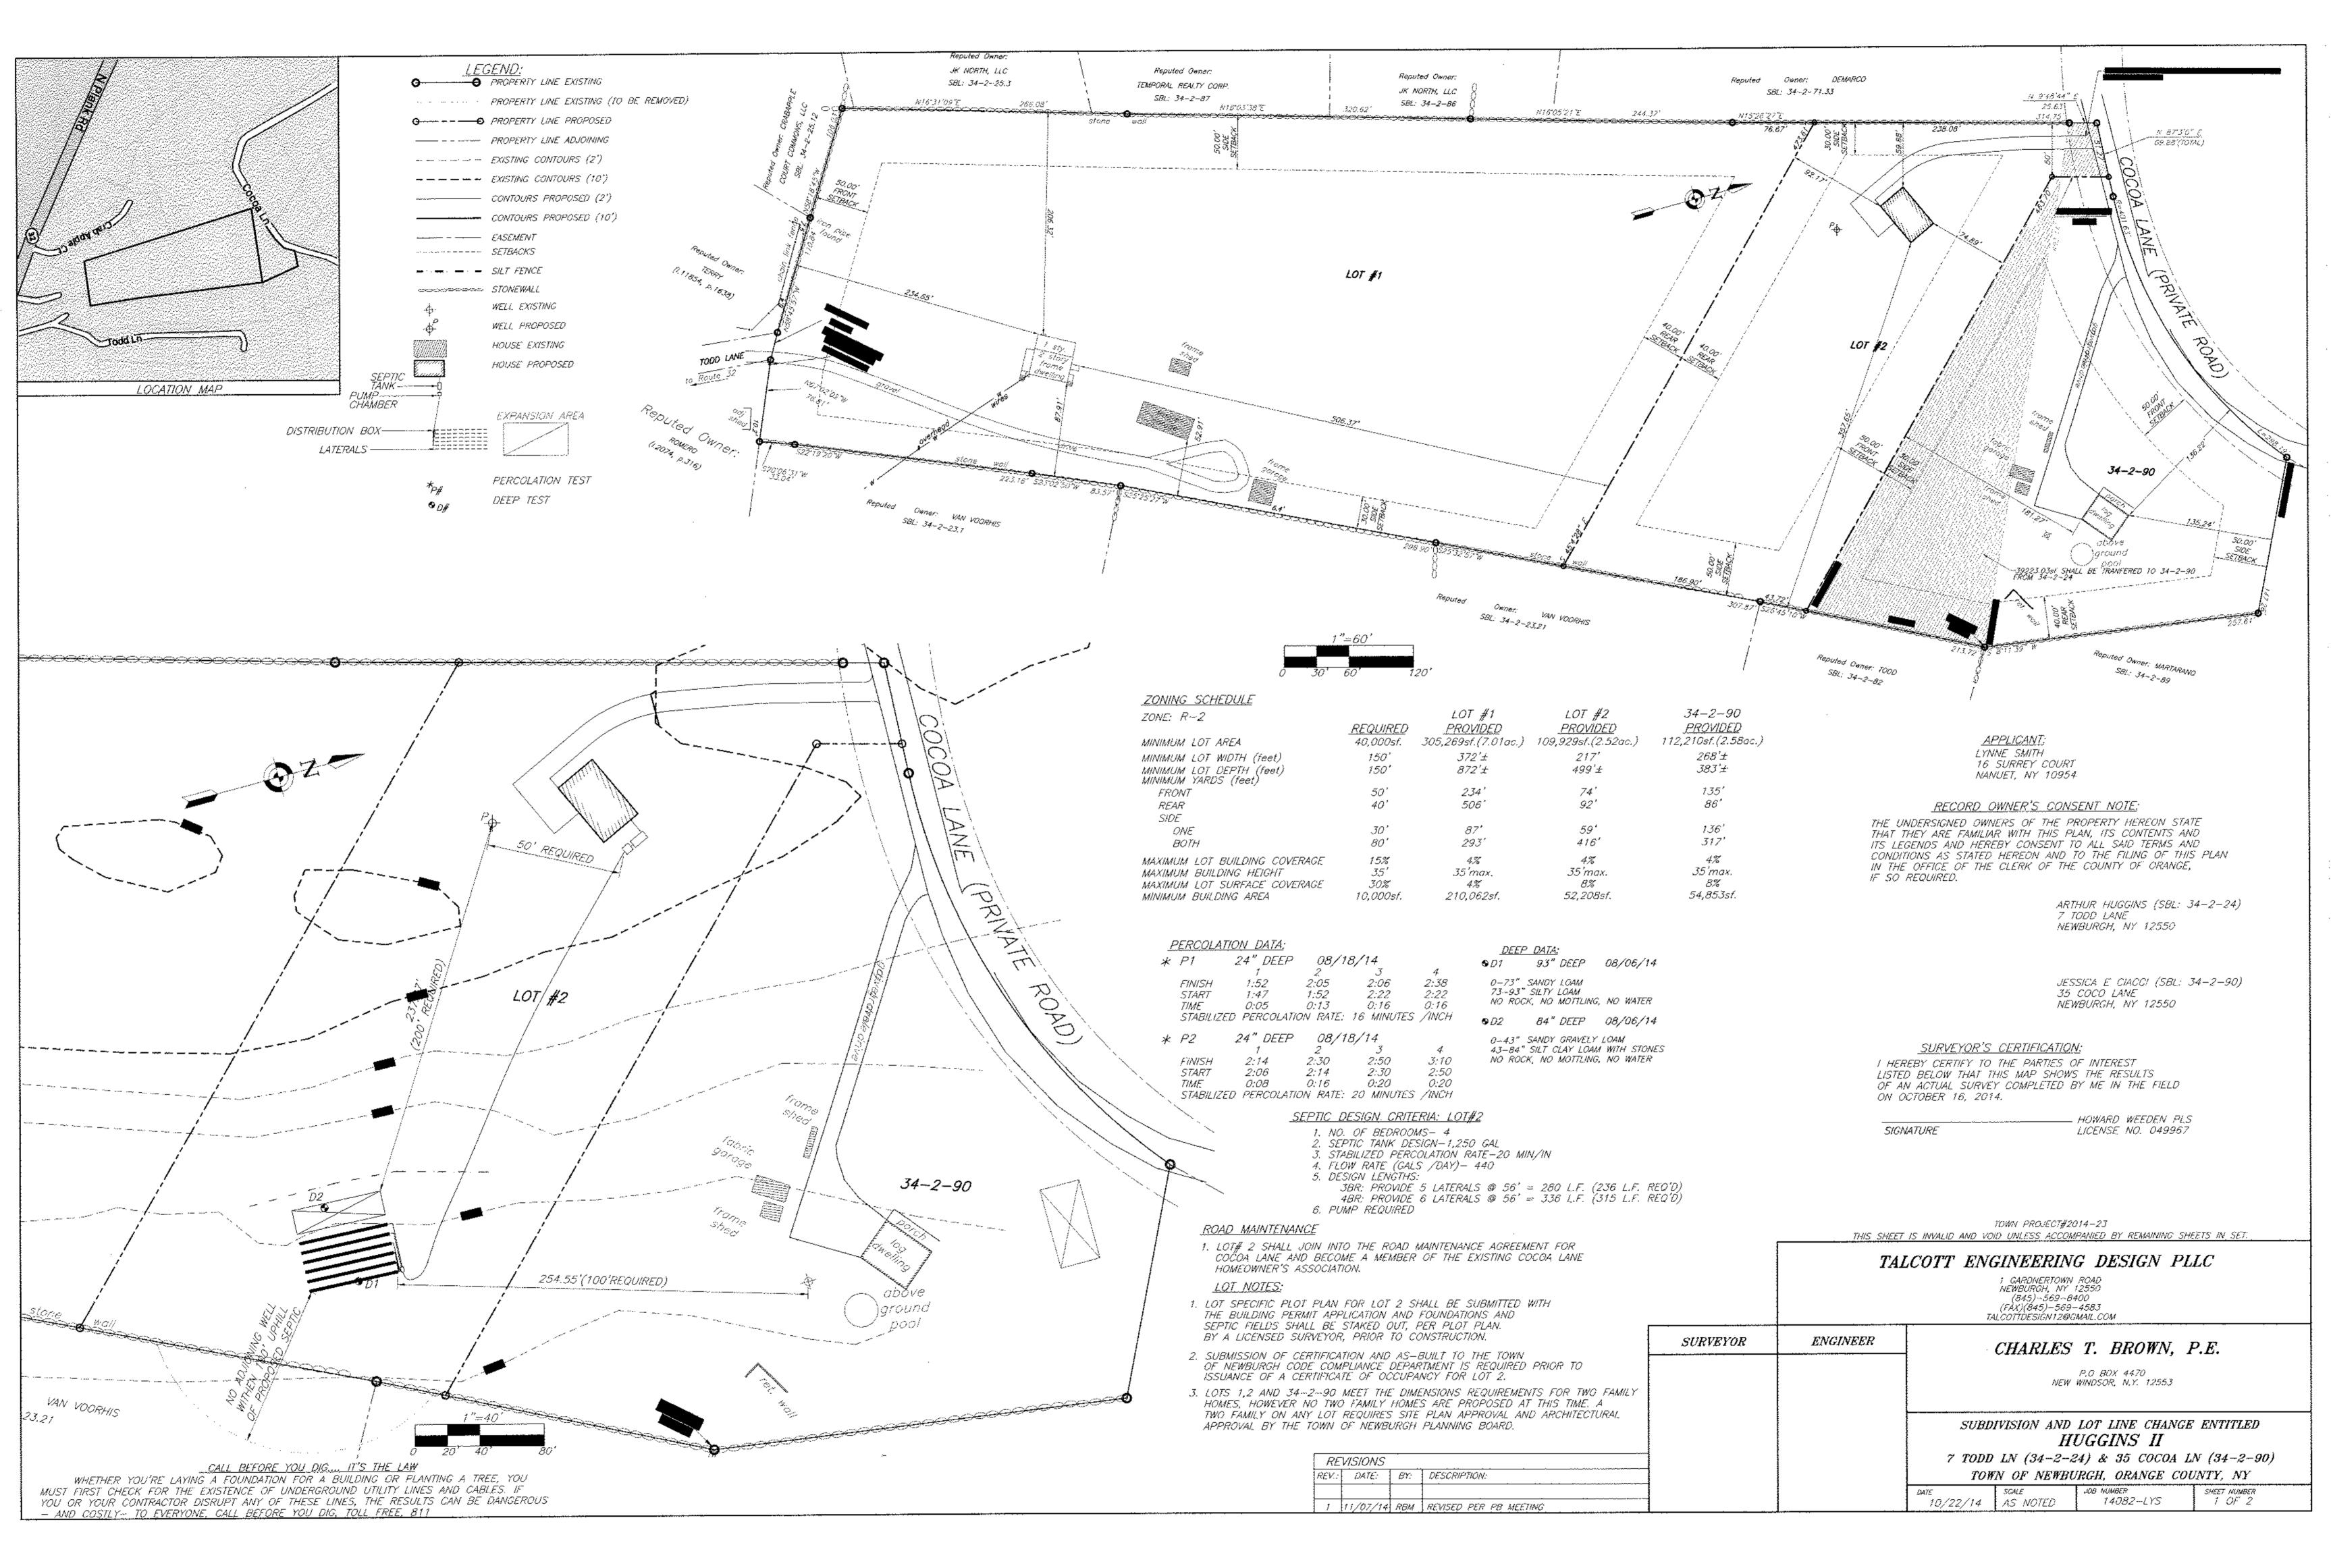

- 1. Plans have been revised to eliminate the previously proposed flag lot extension from lot 1 to Cocoa Lane. The previous flag lot extension would have enabled re-subdivision of lot 1.
- 2. The Cocoa Lane private road access and maintenance agreement should be submitted for Mike Donnelly's review allowing the additional lot to utilize the private roadway.
- 3. Orange County Planning has responded with a local determination, no advisory comments.