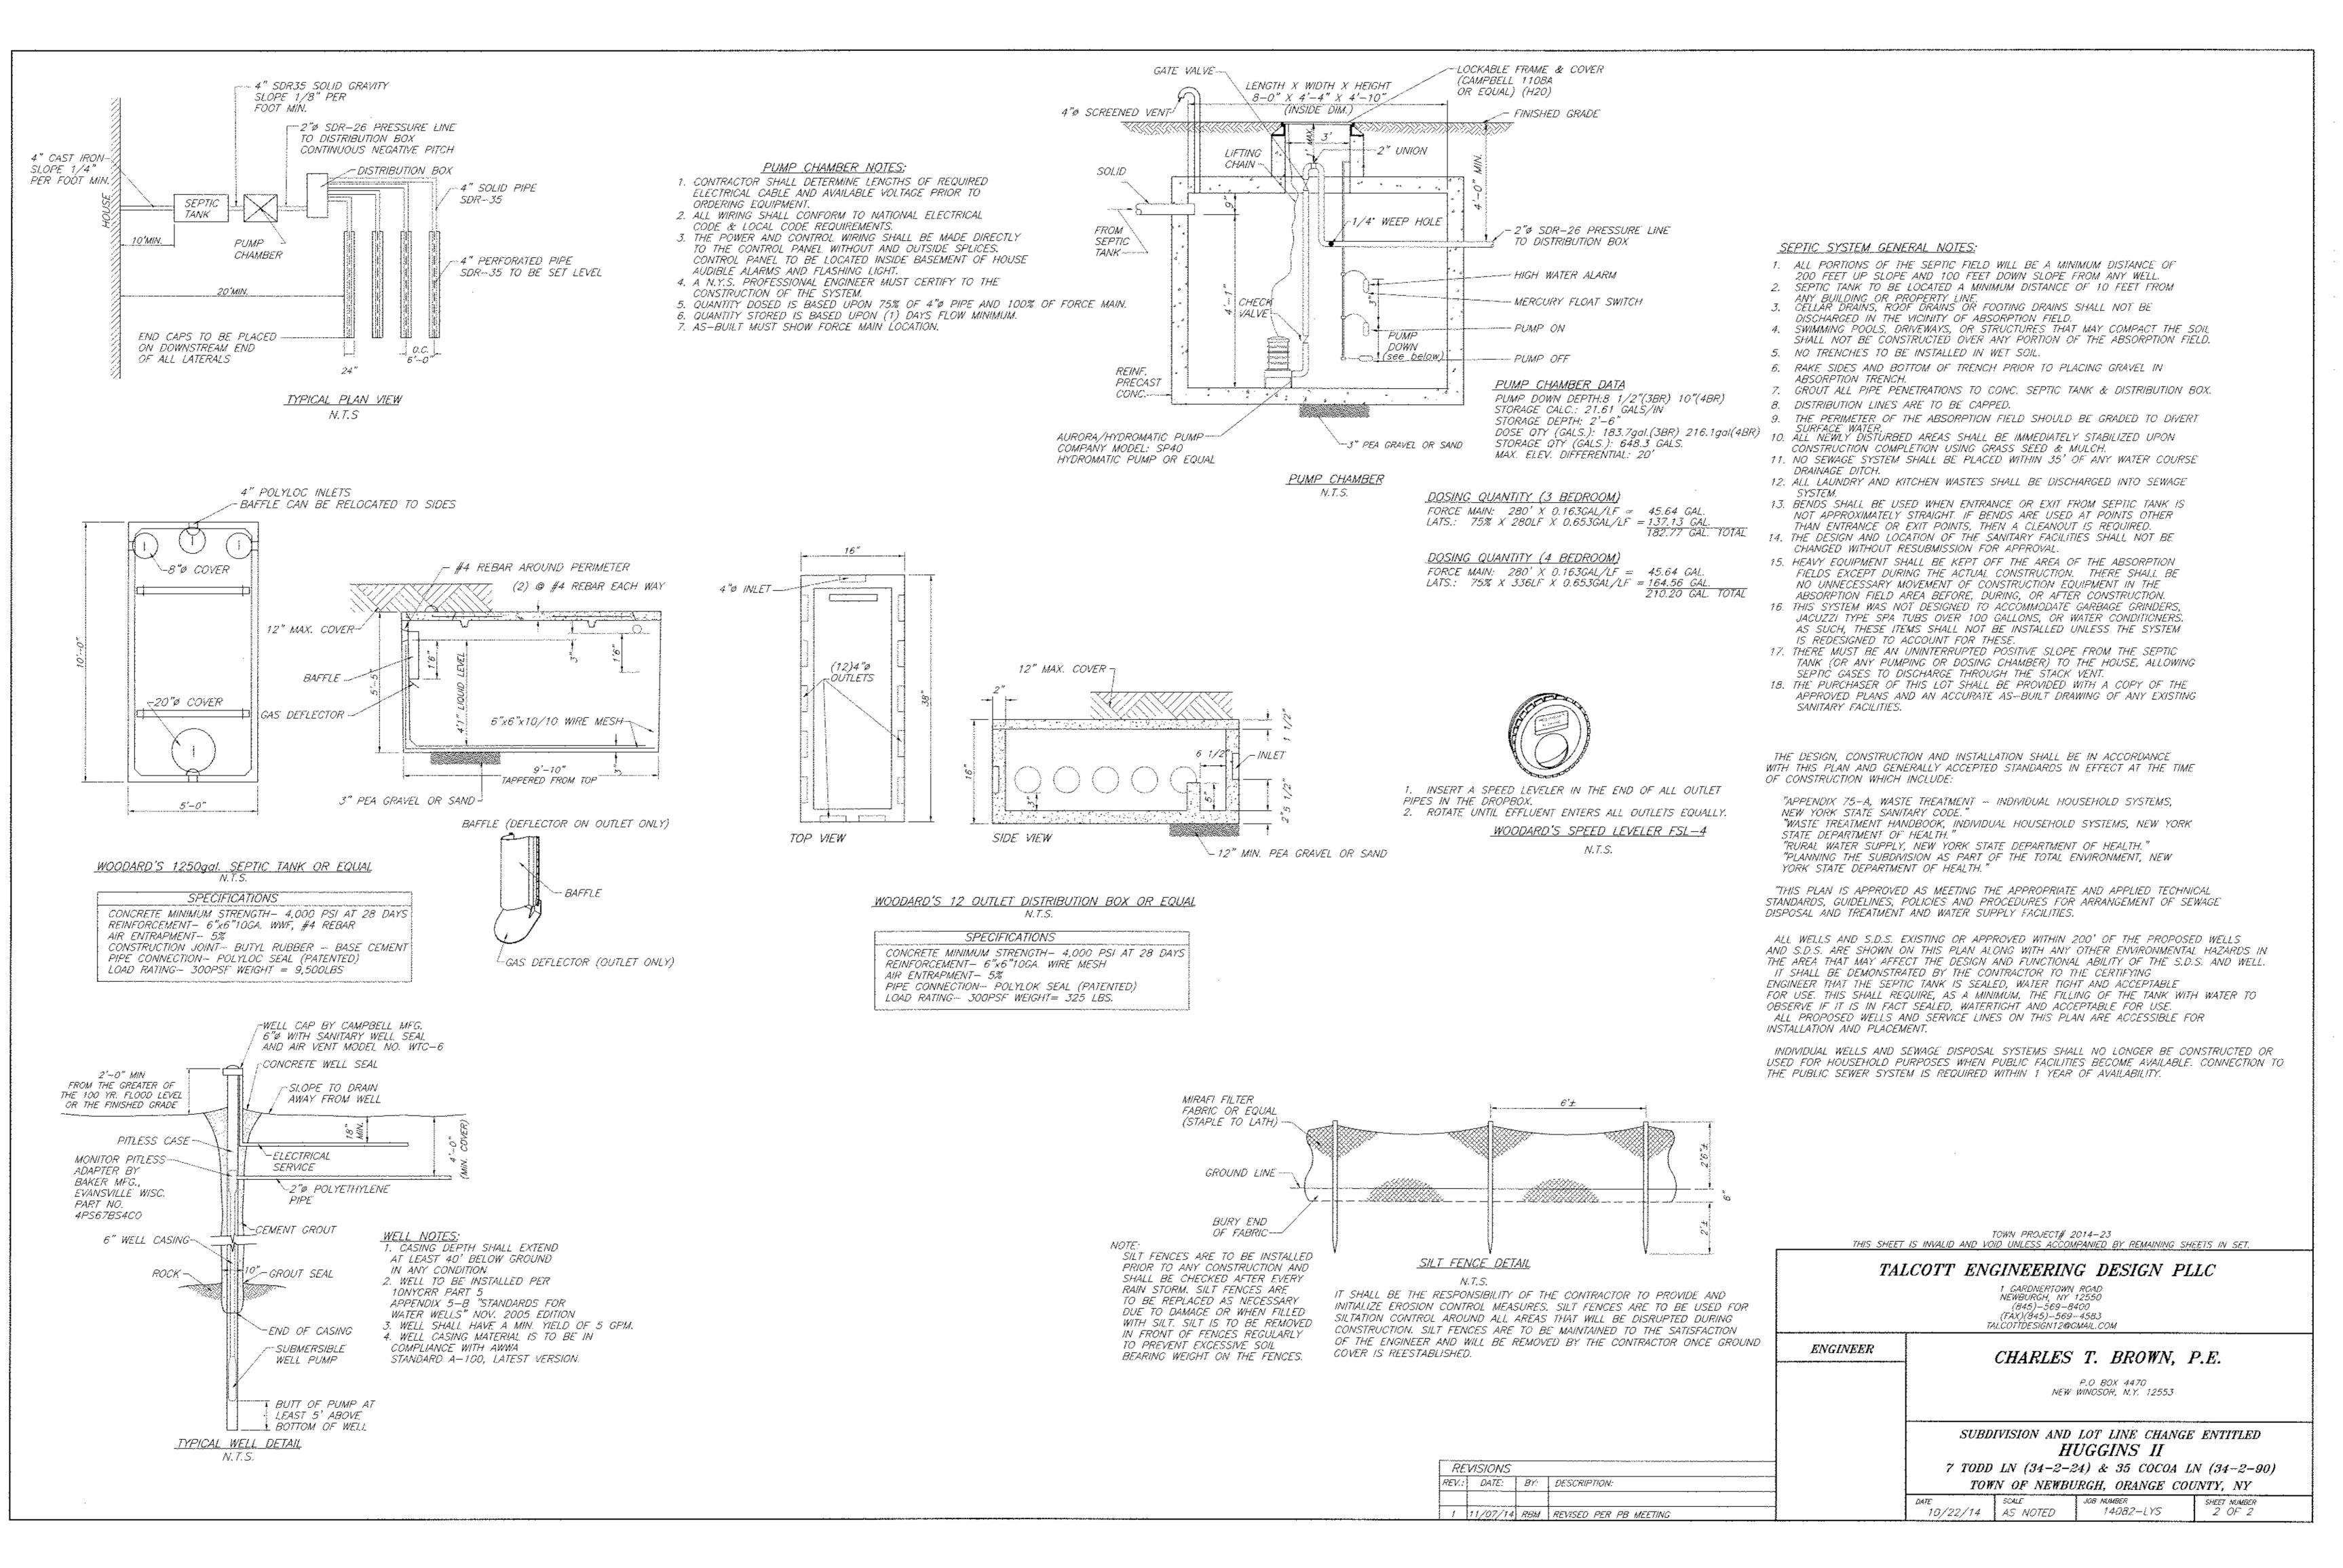

PROJECT: **HUGGINS II SUBDIVISION & LOT LINE CHANGE** 

**PROJECT NO.:** 14-23

PROJECT LOCATION: **SECTION 34, BLOCK 2, LOTS 24 & 90** 

PROJECT REPRESENTATIVE: **TALCOTT ENGINEERING 26 NOVEMBER 2014 REVIEW DATE: MEETING DATE: 4 DECEMBER 2014** 

- 1. Plans have been revised to eliminate the previously proposed flag lot extension from lot 1 to Cocoa Lane. The previous flag lot extension would have enabled re-subdivision of lot 1.
- 2. The Cocoa Lane private road access and maintenance agreement should be submitted for Mike Donnelly's review allowing the additional lot to utilize the private roadway.
- 3. Orange County Planning has responded with a local determination, no advisory comments.

Respectfully submitted,

McGoey, Hauser & Edsall Consulting Engineers, D.P.C.

Patrick J. Hines