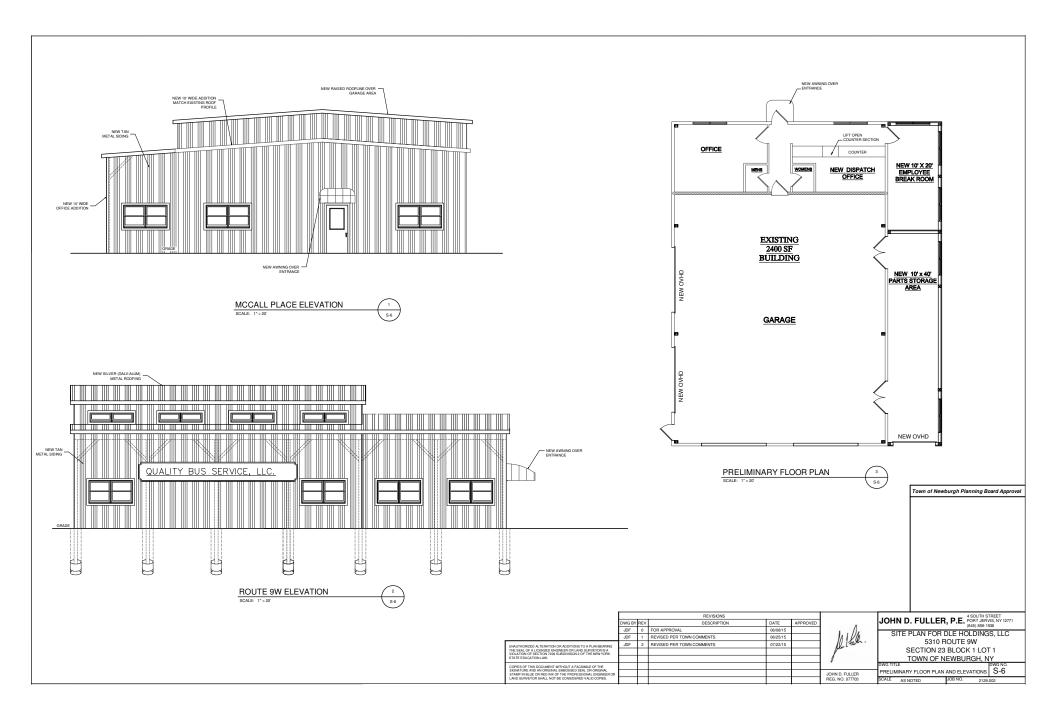

## 5310 ROUTE 9W SECTION 23 BLOCK 1 LOT 1 TOWN OF NEWBURGH, NY

| PROJECT INFO      | ORMATION     |  |
|-------------------|--------------|--|
| ZONING            | B (BUSINESS) |  |
| TAX ID            | SECTION 23   |  |
|                   | BLOCK 1      |  |
|                   | LOT 1        |  |
| LOT AREA          | 1.29 ACRES   |  |
|                   |              |  |
| BUILDING AREA     | 2,400 SF     |  |
| PROPOSED ADDITION | 600 SF       |  |
|                   |              |  |

| DRAWING LIST |                                     |  |  |  |
|--------------|-------------------------------------|--|--|--|
| S-1          | COVER SHEET                         |  |  |  |
| S-2          | EXISTING CONDITIONS                 |  |  |  |
| S-3          | SITE PLAN                           |  |  |  |
| S-4          | LIGHTING PLAN                       |  |  |  |
| S-5          | SITE DETAILS                        |  |  |  |
| S-6          | PRELIMINARY FLOOR PLAN & ELEVATIONS |  |  |  |