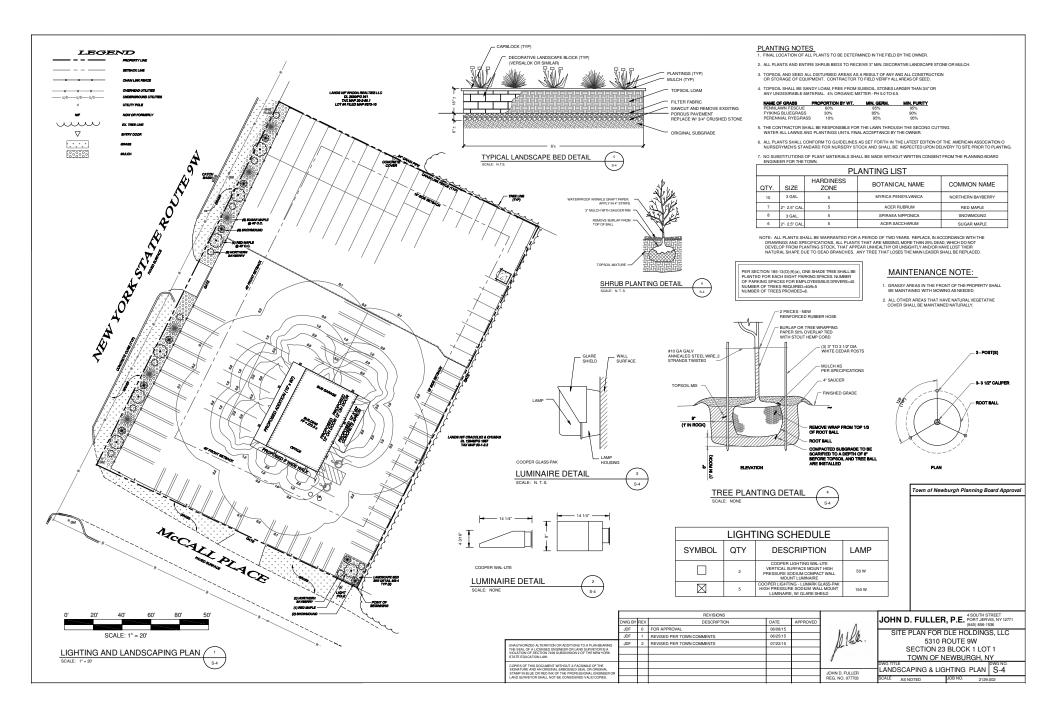

- 1. The Applicant's representatives have addressed our previous comments. The parking lot has been revised to show paving in the smaller vehicle/employee public access areas and gravel for the bus storage.
- 2. A dumpster enclosure had been included on the plans.
- Landscaping has been revised based on as built location of newly installed fence at the site. Additional landscaping has been provided between the DOT right of way and the newly installed fence. The Planning Board should review the proposed landscaping to determine if it is adequate.

- 1. The Planning Board was satisfied with the proposed landscaping at the July 16<sup>th</sup> meeting. Please note that with the relocation of the new fence, additional landscaping has been proposed along the Route 9W corridor; please see S-4.
- 2. The location of the new fence is provided on the plans; please see S-3.
- 3. A dumpster enclosure of chain link fence with vinyl slats is proposed; please see S-3. The site plan has been revised to provide pavement for the main parking area and gravel for the buses, etc in the northern portion of the property; please see S-3.
- 4. As of the date of this letter, comments from Orange County Planning have not been received.
- 5. The plans are not being sent to NYSDOT for review.
- 6. The septic system is existing and has been located within the parking lot ever since its installation with no report of failure. Risers and manhole covers shall be installed on the septic tank for access upon paving of the parking lot; please see S-3.
- 7. The parking lot striping and detail have been revised to be in compliance with the Town of Newburgh zoning ordinance; please see S-3 and S-5.