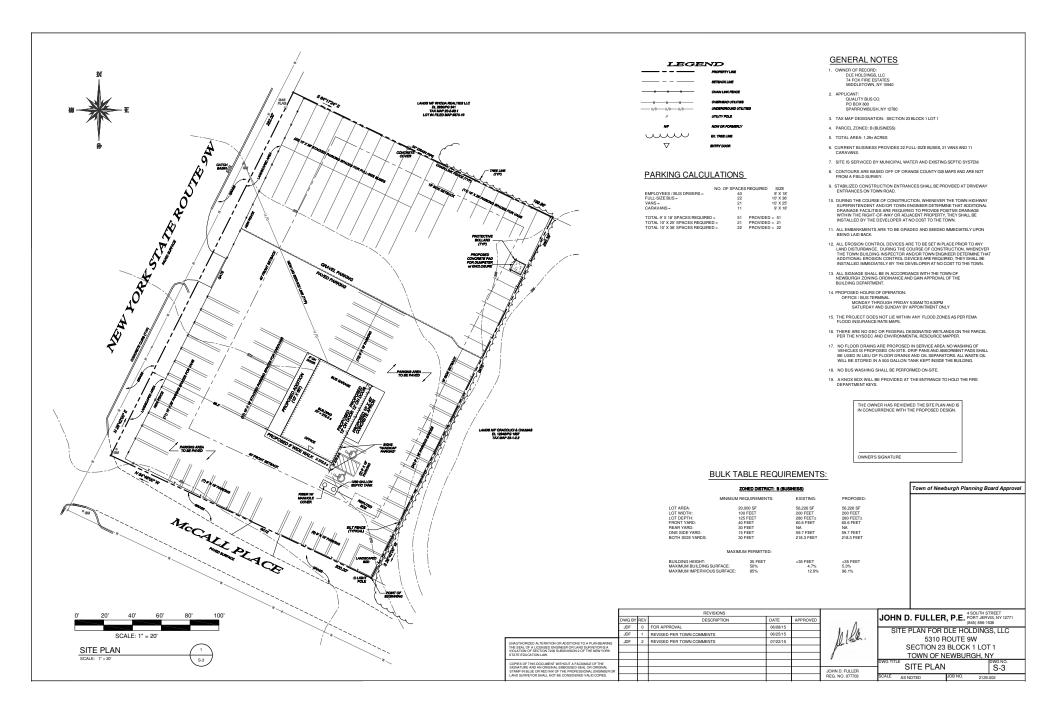

- 1. The Applicant's representatives have addressed our previous comments. The parking lot has been revised to show paving in the smaller vehicle/employee public access areas and gravel for the bus storage.
- 2. A dumpster enclosure had been included on the plans.
- Landscaping has been revised based on as built location of newly installed fence at the site. Additional landscaping has been provided between the DOT right of way and the newly installed fence. The Planning Board should review the proposed landscaping to determine if it is adequate.

- 1. The Planning Board was satisfied with the proposed landscaping at the July 16<sup>th</sup> meeting. Please note that with the relocation of the new fence, additional landscaping has been proposed along the Route 9W corridor; please see S-4.
- 2. The location of the new fence is provided on the plans; please see S-3.
- 3. A dumpster enclosure of chain link fence with vinyl slats is proposed; please see S-3. The site plan has been revised to provide pavement for the main parking area and gravel for the buses, etc in the northern portion of the property; please see S-3.
- 4. As of the date of this letter, comments from Orange County Planning have not been received.
- 5. The plans are not being sent to NYSDOT for review.
- 6. The septic system is existing and has been located within the parking lot ever since its installation with no report of failure. Risers and manhole covers shall be installed on the septic tank for access upon paving of the parking lot; please see S-3.
- 7. The parking lot striping and detail have been revised to be in compliance with the Town of Newburgh zoning ordinance; please see S-3 and S-5.