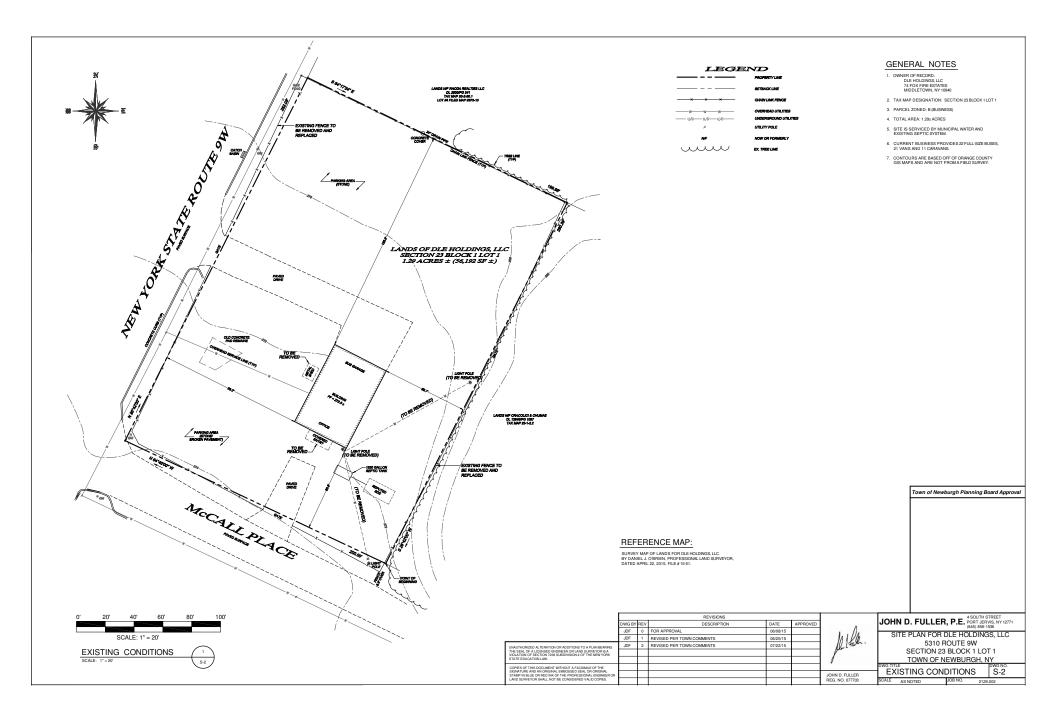

- 1. The Planning Board was satisfied with the proposed landscaping at the July 16<sup>th</sup> meeting. Please note that with the relocation of the new fence, additional landscaping has been proposed along the Route 9W corridor; please see S-4.
- 2. The location of the new fence is provided on the plans; please see S-3.
- 3. A dumpster enclosure of chain link fence with vinyl slats is proposed; please see S-3. The site plan has been revised to provide pavement for the main parking area and gravel for the buses, etc in the northern portion of the property; please see S-3.
- 4. As of the date of this letter, comments from Orange County Planning have not been received.
- 5. The plans are not being sent to NYSDOT for review.
- 6. The septic system is existing and has been located within the parking lot ever since its installation with no report of failure. Risers and manhole covers shall be installed on the septic tank for access upon paving of the parking lot; please see S-3.
- 7. The parking lot striping and detail have been revised to be in compliance with the Town of Newburgh zoning ordinance; please see S-3 and S-5.