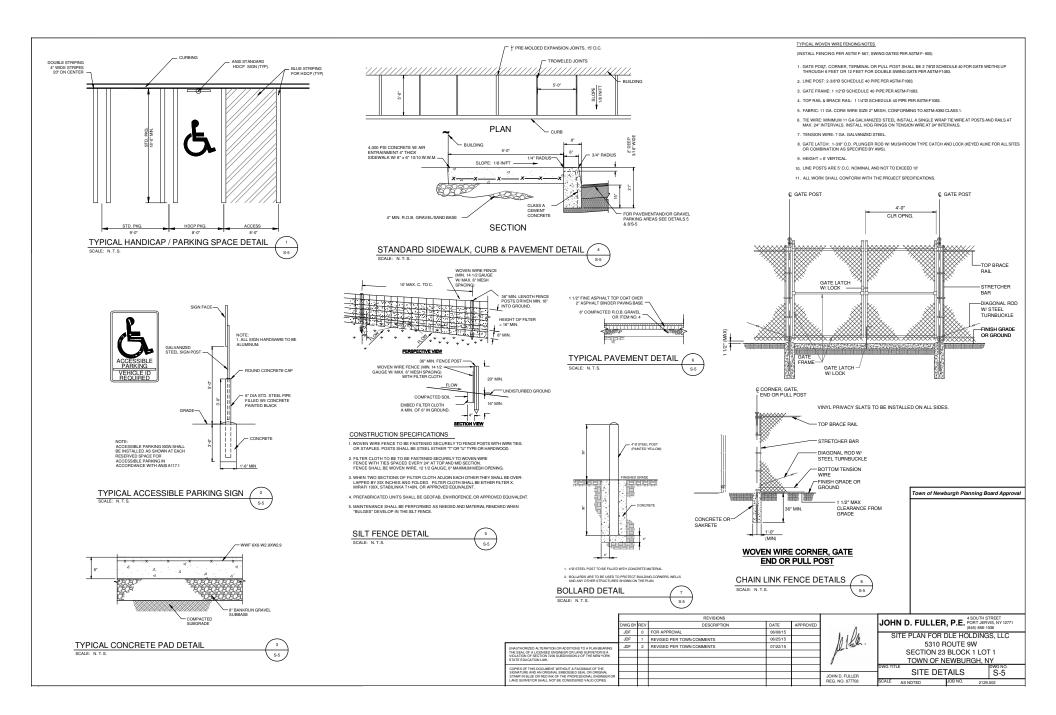

- 1. The Applicant's representatives have addressed our previous comments. The parking lot has been revised to show paving in the smaller vehicle/employee public access areas and gravel for the bus storage.
- 2. A dumpster enclosure had been included on the plans.
- Landscaping has been revised based on as built location of newly installed fence at the site. Additional landscaping has been provided between the DOT right of way and the newly installed fence. The Planning Board should review the proposed landscaping to determine if it is adequate.

- 1. The Planning Board was satisfied with the proposed landscaping at the July 16<sup>th</sup> meeting. Please note that with the relocation of the new fence, additional landscaping has been proposed along the Route 9W corridor; please see S-4.
- 2. The location of the new fence is provided on the plans; please see S-3.
- 3. A dumpster enclosure of chain link fence with vinyl slats is proposed; please see S-3. The site plan has been revised to provide pavement for the main parking area and gravel for the buses, etc in the northern portion of the property; please see S-3.
- 4. As of the date of this letter, comments from Orange County Planning have not been received.
- 5. The plans are not being sent to NYSDOT for review.
- 6. The septic system is existing and has been located within the parking lot ever since its installation with no report of failure. Risers and manhole covers shall be installed on the septic tank for access upon paving of the parking lot; please see S-3.
- 7. The parking lot striping and detail have been revised to be in compliance with the Town of Newburgh zoning ordinance; please see S-3 and S-5.