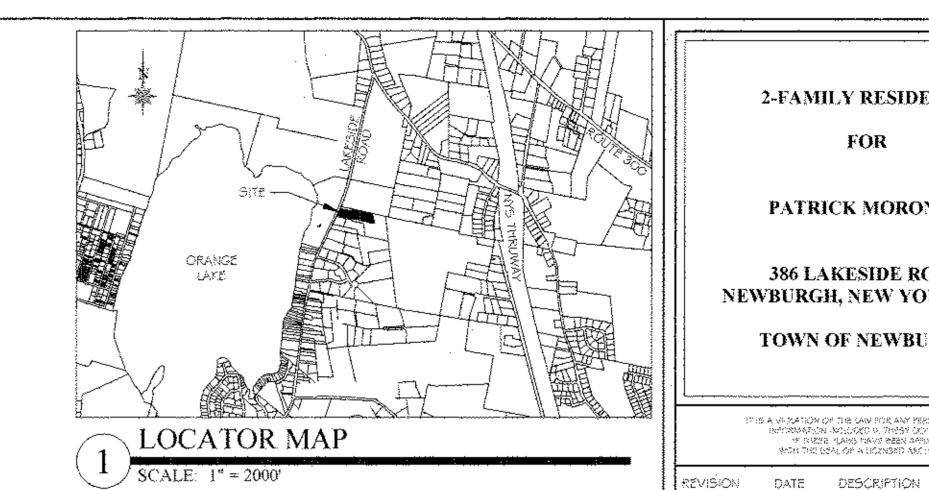

A 2-Family Residence is proposed for the 3.03 +/- acre lot located at 386 Lakeside Road (a Town road), SBL# 28-1-18.21, in the R-1 zoning district.

The house will resemble a single family residence and will use municipal water and sewer.

# BOLDER **ARCHITECTURE**

2-FAMILY RESIDENCE

FOR

PATRICK MORONEY

386 LAKESIDE ROAD

NEWBURGH, NEW YORK 12550

TOWN OF NEWBURGH

STIS A VEXAGON OF THE CAW FOR ANY YEARON TO ALLER.