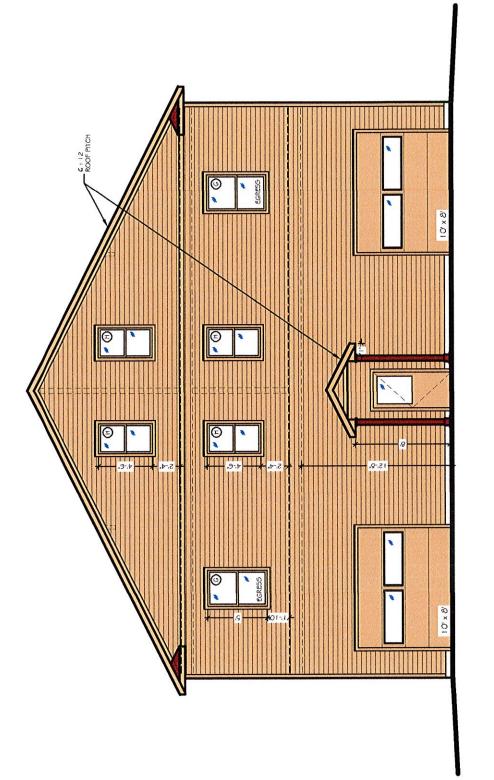

EAST ELEVATION SCALE: 1/8"=1'

386 LAKESIDE ROAD NEWBURGH, NY NEW 2-FAMILY RESIDENCE FOR TOWN OF NEWBURGH PATRICK MORONEY