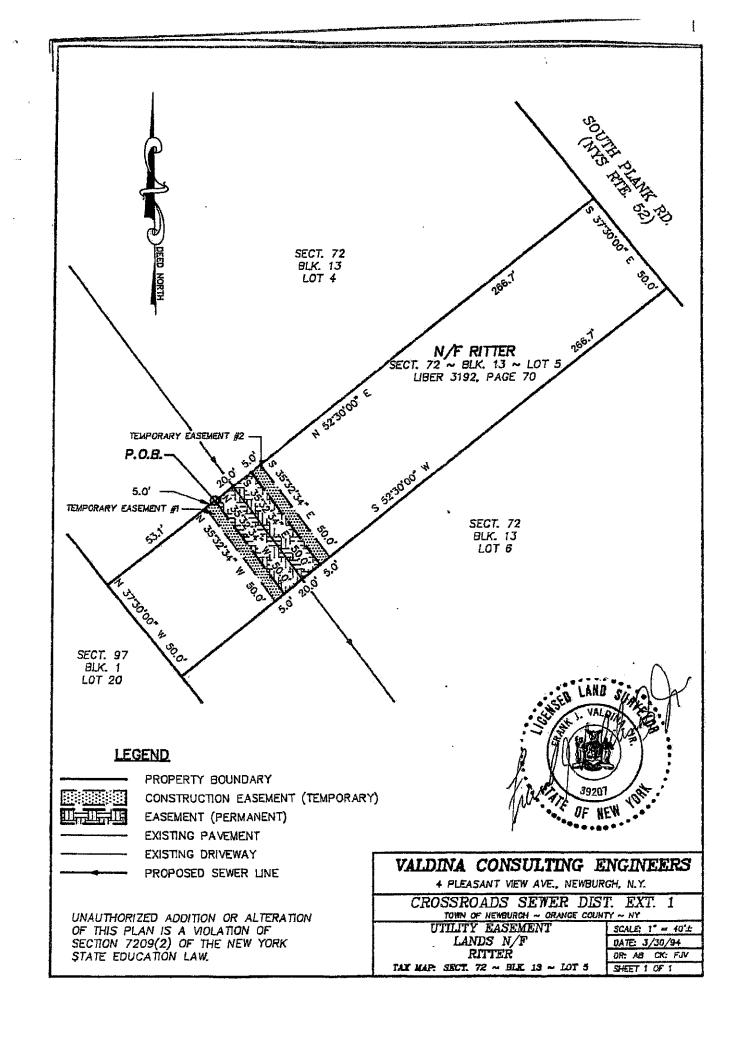

PROJECT: 39 SOUTH PLANK ROAD

PROJECT NO.: 2018-16

PROJECT LOCATION: SECTION 72, BLOCK13, LOT 5

REVIEW DATE: 27 AUGUST 2018
MEETING DATE: 6 SEPTEMBER 2018
PROJECT REPRESENTATIVE: MASER CONSULTING

- 1. The Applicant's are proposing a change of use from an existing vacant office building to a professional services building located in the B-Zone.
- 2. The existing lot contains several zoning, non conformities including the following:
  - Lot area-13,335 proposed where 15,000 square ft. required
  - Lot width- 50 foot proposed where 100 ft. is required.
  - Front yard- 30.1 foot proposed where 60 ft. is required.
  - One Side yard- 4.4 feet proposed where 15 ft. is required.
  - Both side yards- 21.8 feet provided where 30 ft. are required.
  - Parking- 5 spaces provided where 7 spaces are required.
- **3.** The site is identified as being served by an existing subsurface sanitary sewer disposal system while Town sewer crosses the site with appropriate grades for connection. It is requested the site connect to the town sanitary sewer system eliminating the use of a septic system.
- **4.** The documents submitted identify that the existing access from NYS Route 52 will remain, however NYSDOT will be an involved agency in the SEQR review process.
- **5.** Referral to the Zoning Board of Appeals is required for pre existing non conforming bulk requirements.