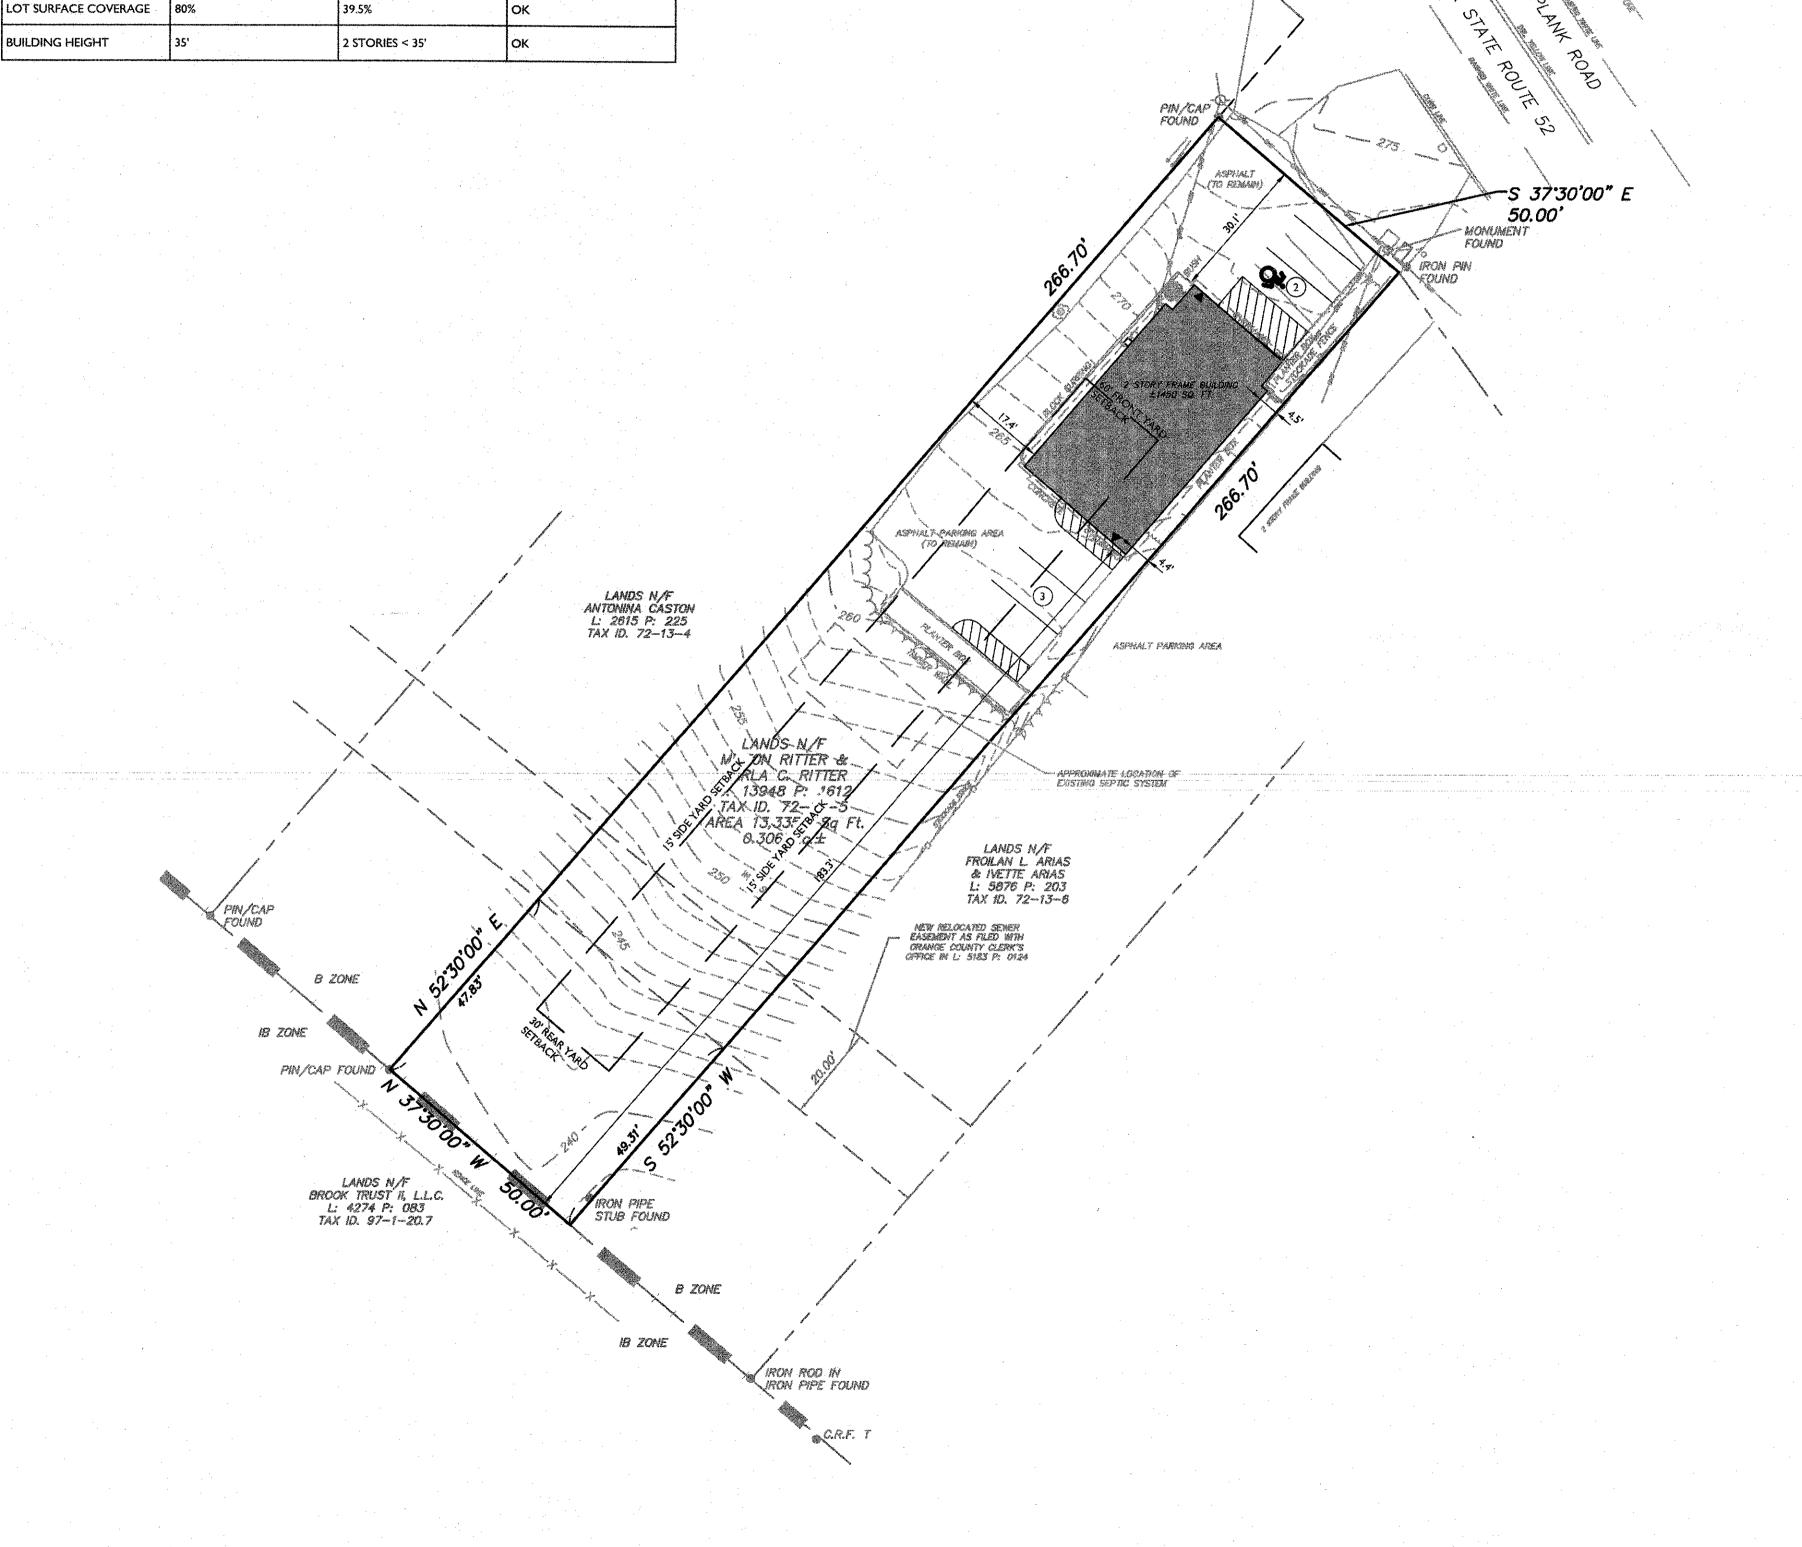

PROJECT: 39 SOUTH PLANK ROAD

PROJECT NO.: 2018-16

PROJECT LOCATION: SECTION 72, BLOCK13, LOT 5

REVIEW DATE: 27 AUGUST 2018
MEETING DATE: 6 SEPTEMBER 2018
PROJECT REPRESENTATIVE: MASER CONSULTING

- 1. The Applicant's are proposing a change of use from an existing vacant office building to a professional services building located in the B-Zone.
- 2. The existing lot contains several zoning, non conformities including the following:
  - Lot area-13,335 proposed where 15,000 square ft. required
  - Lot width- 50 foot proposed where 100 ft. is required.
  - Front yard- 30.1 foot proposed where 60 ft. is required.
  - One Side yard- 4.4 feet proposed where 15 ft. is required.
  - Both side yards- 21.8 feet provided where 30 ft. are required.
  - Parking- 5 spaces provided where 7 spaces are required.
- **3.** The site is identified as being served by an existing subsurface sanitary sewer disposal system while Town sewer crosses the site with appropriate grades for connection. It is requested the site connect to the town sanitary sewer system eliminating the use of a septic system.
- **4.** The documents submitted identify that the existing access from NYS Route 52 will remain, however NYSDOT will be an involved agency in the SEQR review process.
- **5.** Referral to the Zoning Board of Appeals is required for pre existing non conforming bulk requirements.