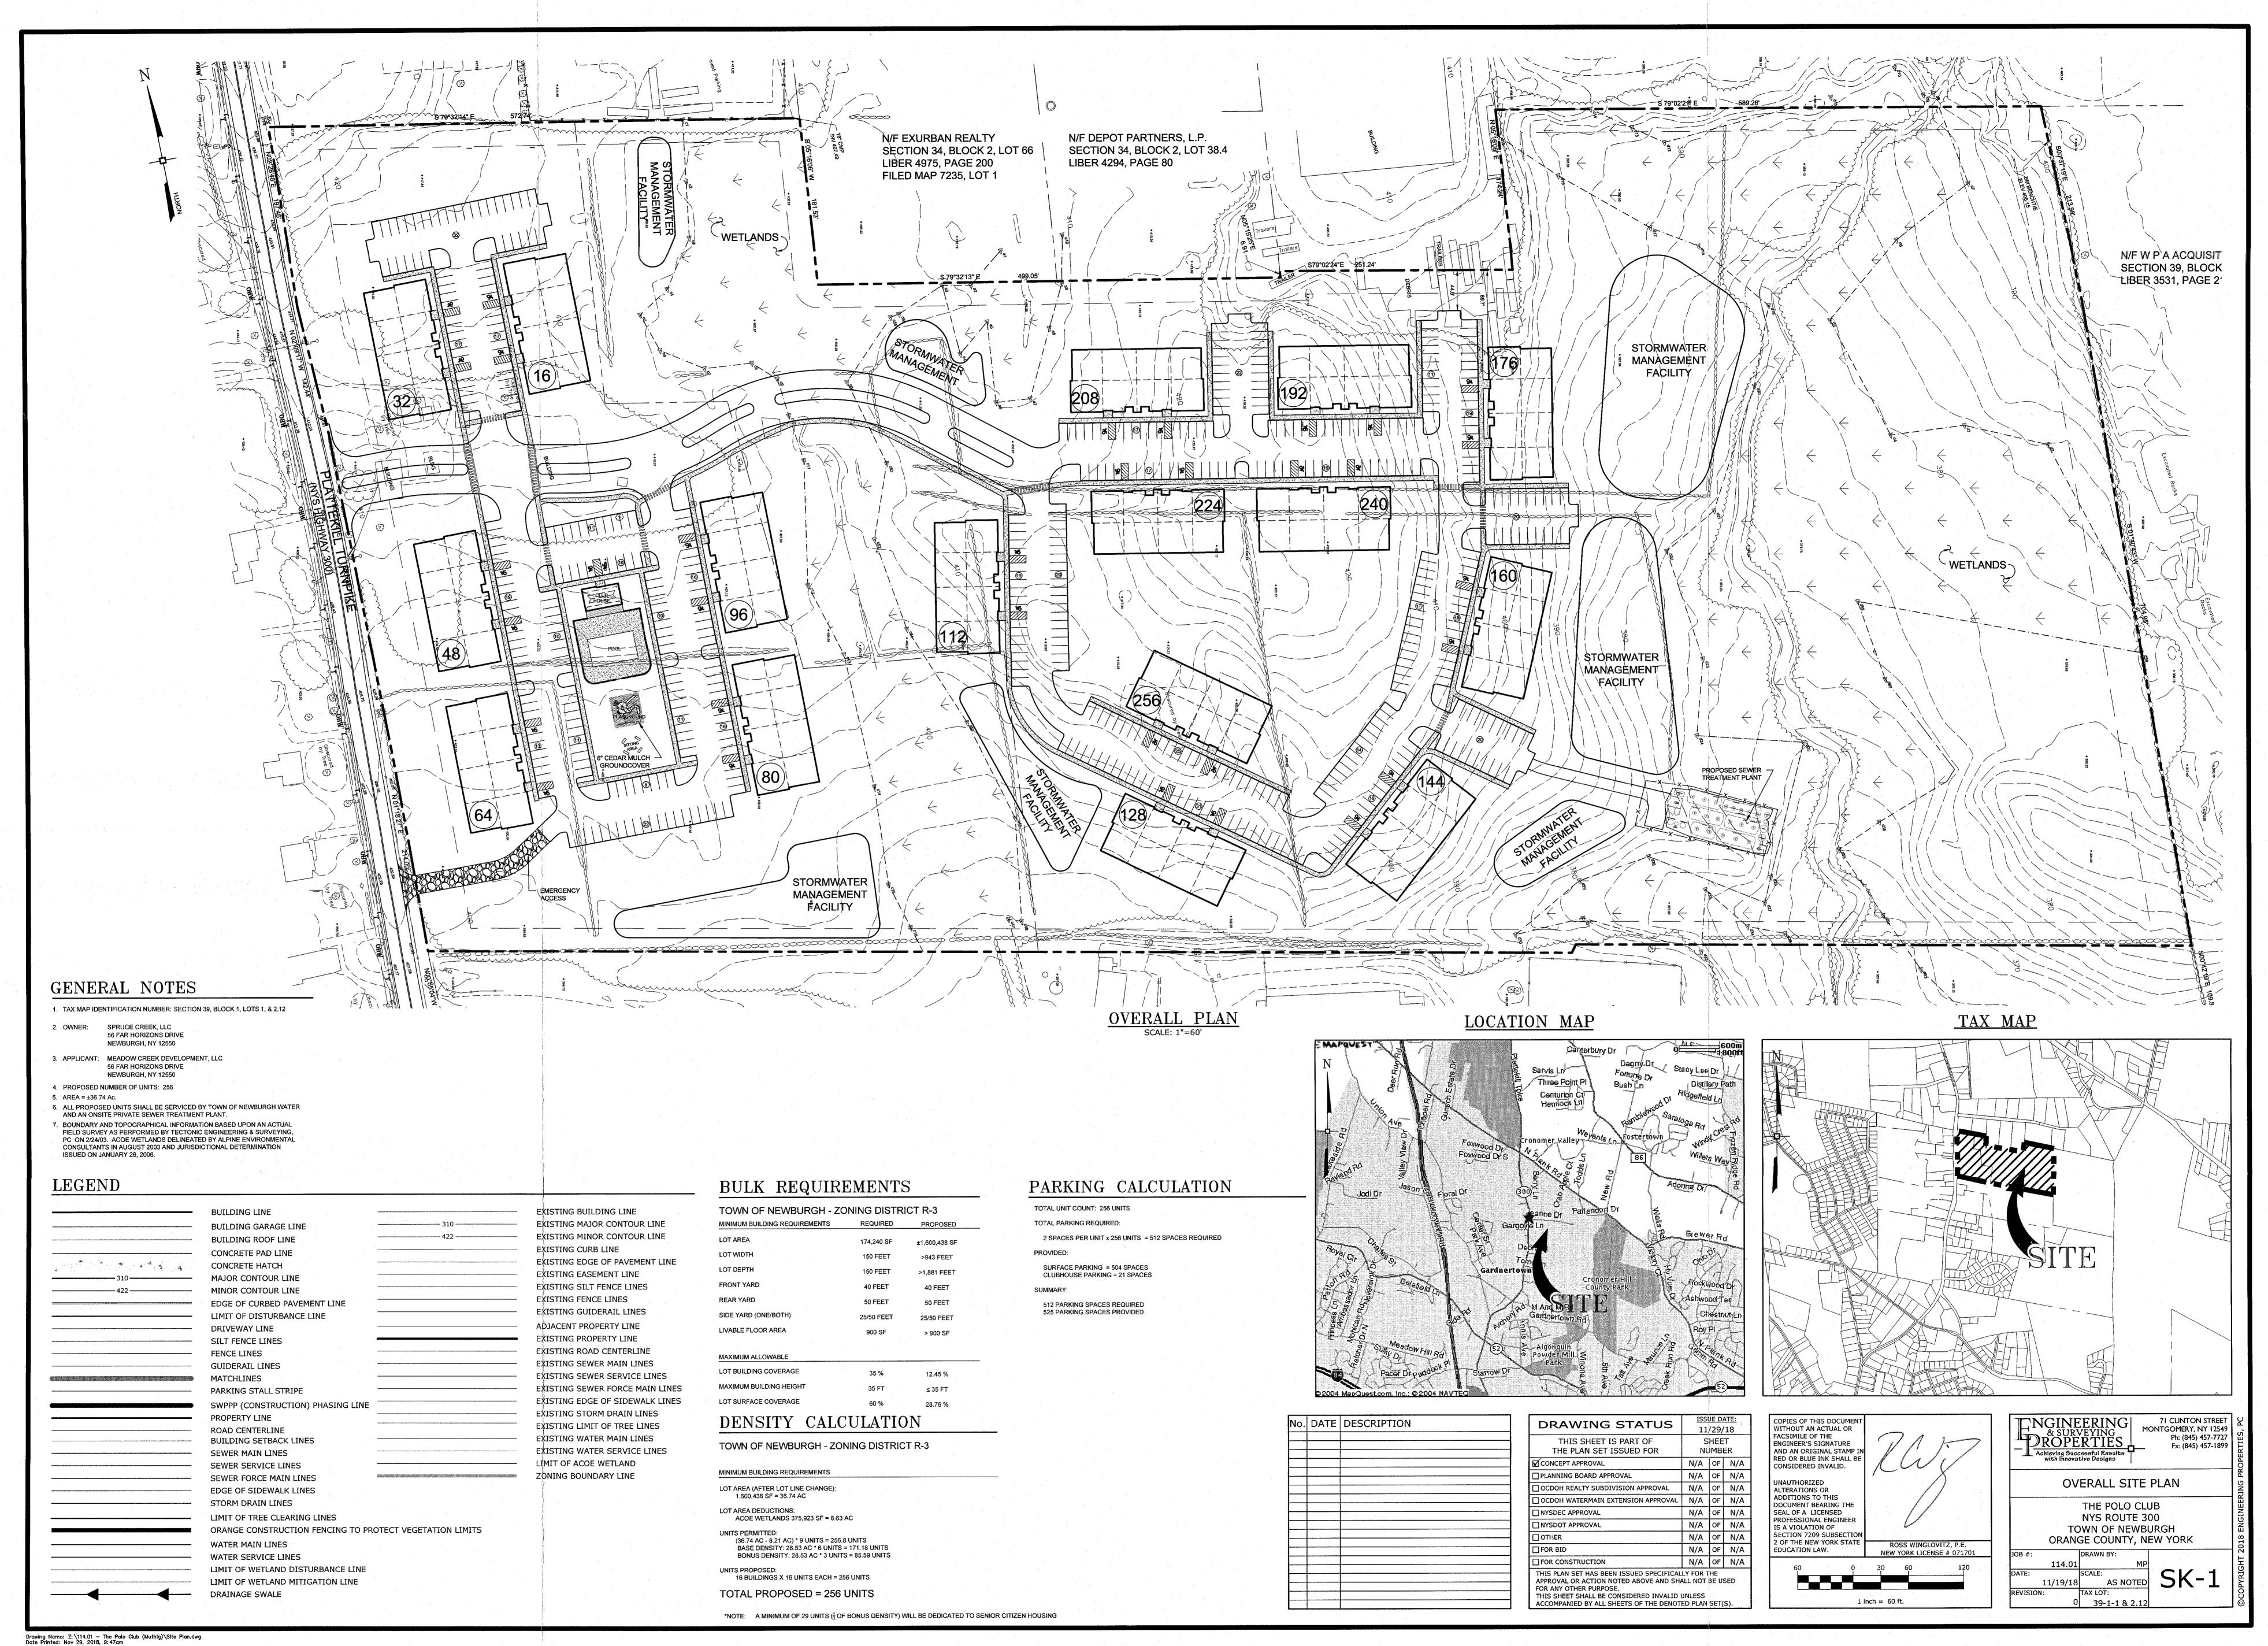

### TOWN OF NEWBURGH PLANNING BOARD TECHNICAL REVIEW COMMENTS

PROJECT:THE POLO CLUB SENIOR HOUSINGPROJECT NO.:2018-12PROJECT LOCATION:SECTION 39, BLOCK1, LOT 1 & 2.12REVIEW DATE:18 DECEMBER 2018MEETING DATE:20 DECEMBER 2018PROJECT REPRESENTATIVE:ENGINEERING & SURVEYING PROPERTIES

- 1. No response to our 28 June 2018 comments for the 5 July 2018 Planning Board meeting has been received.
- 2. A jurisdictional determination as to the location of the Federal Wetlands on the site must be provided. Plans reference a previous jurisdictional determination issued in 2006 which has expired. Calculation of the jurisdictional wetland areas is important in order to determine unit count as senior housing in the R-3 Zone removes environmentally constrained areas from the lot calculations.
- **3.** Compliance with Section 185-48 for the units must be identified. The ordinance requires certain unit sizes. The plan must identify where on the site the senior housing units will be located.
- 4. Conversations with Mark Taylor the Town Attorney identified that the onsite sewer treatment plant must be designed to municipal standards. Section 185-25 of the Zoning Code states the site shall be served by public sewer and water facilities shall be approved by all agencies having jurisdiction. Section 185-3 of the Zoning Code under definitions identifies public sewer "any sewage disposal system approved by the Town Board as meeting the standards required for municipal operation". The Town Board must approve the "public sewer" on the site in order for the site to comply with the zoning requirements. It is noted based on this definition that developer grade sanitary sewer systems are not acceptable to meet the intent of the public sewer code.
- 5. Further review of the project will be undertaken once detailed plans are submitted and our previous 28 June 2018 comments are addressed.
- 6. The Board should determine if the plans contain sufficient level of detail to declare its intent for
  - Regional Office 111 Wheatfield Drive Suite 1 Milford, Pennsylvania 18337 570-296-2765 •

Lead Agency for the project. The revised plans contain modifications over the previously reviewed plans including onsite sanitary sewer treatment, increased impervious surfaces, revised unit/bedroom count, wetlands jurisdiction and impact, increased stormwater management requirements, and potential traffic impacts.

- **7.** The plans propose large parking fields. Site landscaping designs should address compliance with Town's landscaping requirements for parking.
- **8.** The EAF identifies the project is located in an area designated as sensitive for archeological sites.
- **9.** Future plans and reports should address the potential for blasting and rock removal on the site such that these issues can be addressed during the SEQRA review process.